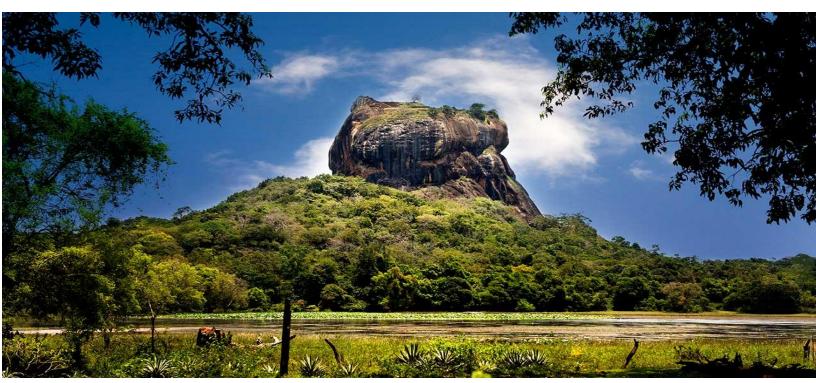

# $DAY\ 01\ {\it Airport-Sigiriya}\ THE\ ROCK\ FORTRESS$

#### $Sightseeing \hbox{--} OPTIONAL$

- Dambulla Cave Temple.
- o Sigiriya Rock Fortress.
- o Elephant Safari.