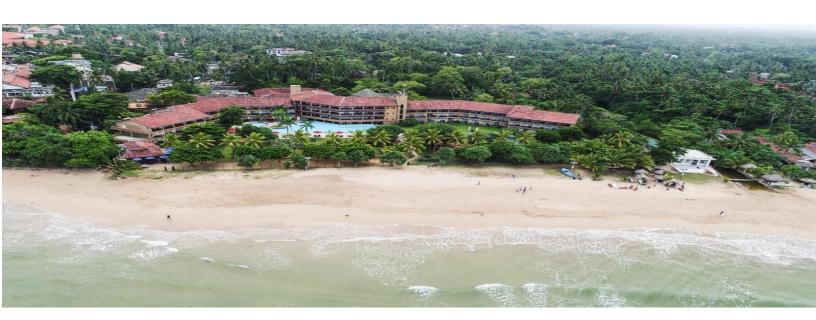

#### (240 Km 06Hrs)

- Breakfast at Hotel.
- Transfer to Bentota.
- Check in to the Resort.
- Overnight stay at The Palm Resort in Bentota.

**Bentota** – Is a resort town on Sri Lanka's southwest coast. Its long Bentota Beach stretches north, where it becomes a sandy strip known as Paradise Island, parallel to Bentota Lagoon. Coral-rich dive sites include Canoe Rock. On Bentota River, centuries-old Galapota Temple has a large Buddha statue.

# **RESORTS USED**

## SIGIRIYA - SIGIRIYA VILLAGE 4\*

BENTOTA - THE PALM RESORT 5\*